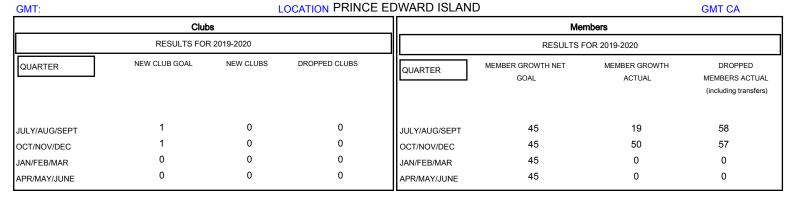

## District N 1

| DROPPED CLUBS: 0  DROPPED MEMBERS |         | 30 CLUBS OF 78 ADDED 1 OR MORE NEW MEMBERS | GENDER DISTRIBI<br>MALE<br>FEMALE | UTION<br>1,308 (74.96%)<br>437 (25.04%) |     |
|-----------------------------------|---------|--------------------------------------------|-----------------------------------|-----------------------------------------|-----|
| DECEASED                          | 19      | CLICK HERE FOR CUMULATIVE  MEMBERSHIP DATA | TOTAL FAMILY UNIT MEMBERS         |                                         | 272 |
| CLUB CANCELLED OTHER              | 0<br>96 |                                            | FAMILY MEMBERS PAYING HALF DUES   |                                         | 137 |
| TOTAL                             | 115     |                                            |                                   |                                         |     |