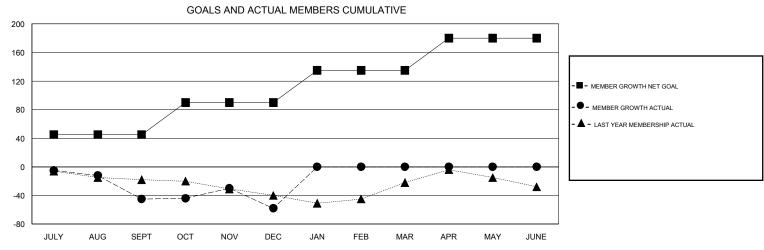

## District N 1

| DROPPED CLUBS: 0  DROPPED MEMBERS |         | 30 CLUBS OF 78 ADDED 1 OR MORE NEW MEMBERS | GENDER DISTRIBI<br>MALE<br>FEMALE | UTION<br>1,308 (74.96%)<br>437 (25.04%) |     |
|-----------------------------------|---------|--------------------------------------------|-----------------------------------|-----------------------------------------|-----|
| DECEASED                          | 19      | CLICK HERE FOR CUMULATIVE  MEMBERSHIP DATA | TOTAL FAMILY UNIT MEMBERS         |                                         | 272 |
| CLUB CANCELLED OTHER              | 0<br>96 |                                            | FAMILY MEMBERS PAYING HALF DUES   |                                         | 137 |
| TOTAL                             | 115     |                                            |                                   |                                         |     |